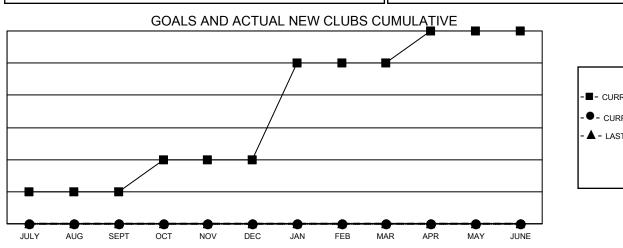

## GMT MONTHLY MEMBERSHIP PROGRESS REPORT Results as of: 8/31/2024

Multiple District 7

LOCATION: ARKANSAS

GMT · OPEN

GMT CA 1

| OWIT: OF EIN  |               |             |               |                       |                        |                         | GIVIT CA I                                         |  |  |
|---------------|---------------|-------------|---------------|-----------------------|------------------------|-------------------------|----------------------------------------------------|--|--|
| Clubs         |               |             |               | Members               |                        |                         |                                                    |  |  |
|               | RESULTS FOR   | R 2024-2025 |               | RESULTS FOR 2024-2025 |                        |                         |                                                    |  |  |
| QUARTER       | NEW CLUB GOAL | NEW CLUBS   | DROPPED CLUBS | QUARTER               | BER GROWTH NET<br>GOAL | MEMBER GROWTH<br>ACTUAL | DROPPED<br>MEMBERS ACTUAI<br>(including transfers) |  |  |
| JULY/AUG/SEPT | 1             | 0           | 0             | JULY/AUG/SEPT         | 50                     | 41                      | 42                                                 |  |  |
| OCT/NOV/DEC   | 1             | 0           | 0             | OCT/NOV/DEC           | 40                     | 0                       | 0                                                  |  |  |
| JAN/FEB/MAR   | 3             | 0           | 0             | JAN/FEB/MAR           | 45                     | 0                       | 0                                                  |  |  |
| APR/MAY/JUNE  | 1             | 0           | 0             | APR/MAY/JUNE          | 45                     | 0                       | 0                                                  |  |  |
|               |               |             |               |                       |                        |                         |                                                    |  |  |

- CURRENT YEAR ACTUAL NEW CLUBS

- LAST YEAR ACTUAL NEW CLUBS

| DROPPED CLUBS: 0             |    | 17 CLUBS OF 94 ADDED 1 OR MORE               | GENDER DISTRIBUTION        |                |     |
|------------------------------|----|----------------------------------------------|----------------------------|----------------|-----|
|                              |    | NEW MEMBERS                                  | MALE                       | 1,210 (60.14%) |     |
| DROPPED MEMBERS              |    |                                              | FEMALE                     | 802 (39.86%)   |     |
| DECEASED 1                   |    | CLICK HERE FOR CUMULATIVE<br>MEMBERSHIP DATA | TOTAL FAMILY UNIT MEMBERS  |                | 342 |
| CLUB CANCELLED 0<br>OTHER 41 |    |                                              | FAMILY MEMBERS PAYING HALF |                | 175 |
| TOTAL                        | 42 |                                              | DUES                       |                |     |