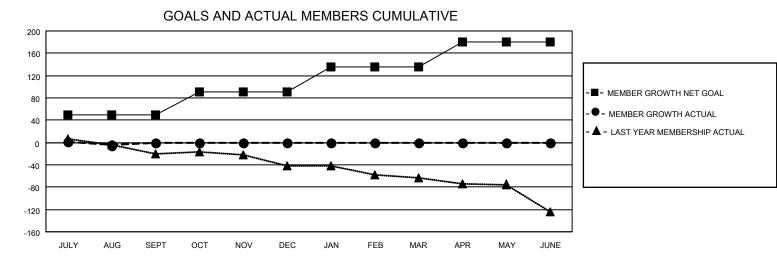

## GMT MONTHLY MEMBERSHIP PROGRESS REPORT Results as of: 8/31/2024

Multiple District 7

LOCATION: ARKANSAS

GMT · OPEN

GMT CA 1

| OWIT: OF EIN  |               |             |               |                       |                        |                         | GIVIT CA I                                         |  |  |
|---------------|---------------|-------------|---------------|-----------------------|------------------------|-------------------------|----------------------------------------------------|--|--|
| Clubs         |               |             |               | Members               |                        |                         |                                                    |  |  |
|               | RESULTS FOR   | R 2024-2025 |               | RESULTS FOR 2024-2025 |                        |                         |                                                    |  |  |
| QUARTER       | NEW CLUB GOAL | NEW CLUBS   | DROPPED CLUBS | QUARTER               | BER GROWTH NET<br>GOAL | MEMBER GROWTH<br>ACTUAL | DROPPED<br>MEMBERS ACTUAI<br>(including transfers) |  |  |
| JULY/AUG/SEPT | 1             | 0           | 0             | JULY/AUG/SEPT         | 50                     | 41                      | 42                                                 |  |  |
| OCT/NOV/DEC   | 1             | 0           | 0             | OCT/NOV/DEC           | 40                     | 0                       | 0                                                  |  |  |
| JAN/FEB/MAR   | 3             | 0           | 0             | JAN/FEB/MAR           | 45                     | 0                       | 0                                                  |  |  |
| APR/MAY/JUNE  | 1             | 0           | 0             | APR/MAY/JUNE          | 45                     | 0                       | 0                                                  |  |  |
|               |               |             |               |                       |                        |                         |                                                    |  |  |

- CURRENT YEAR ACTUAL NEW CLUBS

- LAST YEAR ACTUAL NEW CLUBS

| DROPPED CLUBS: 0             |    | 17 CLUBS OF 94 ADDED 1 OR MORE               | GENDER DISTRIBUTION        |                |     |
|------------------------------|----|----------------------------------------------|----------------------------|----------------|-----|
|                              |    | NEW MEMBERS                                  | MALE                       | 1,210 (60.14%) |     |
| DROPPED MEMBERS              |    |                                              | FEMALE                     | 802 (39.86%)   |     |
| DECEASED 1                   |    | CLICK HERE FOR CUMULATIVE<br>MEMBERSHIP DATA | TOTAL FAMILY UNIT MEMBERS  |                | 342 |
| CLUB CANCELLED 0<br>OTHER 41 |    |                                              | FAMILY MEMBERS PAYING HALF |                | 175 |
| TOTAL                        | 42 |                                              | DUES                       |                |     |